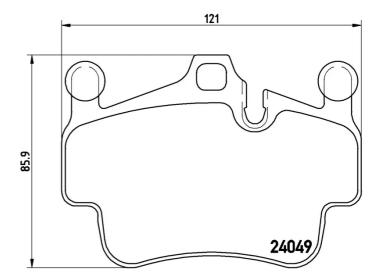

## **Technical specifications**

| EAN code      | Axle  | Thickness    |
|---------------|-------|--------------|
| 8020584061862 | Front | <b>17</b> mm |

Width Height Braking system
121 mm 86 mm Brembo

Accessories

Wear indicator
Prepared for wear indicator

24049

WVA number
Shim
With
With
Counterweights

**COMPATIBLE VEHICLES** 