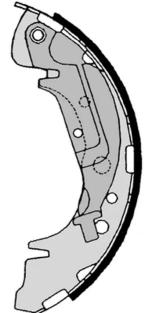

## SHOE S 11 504

The S 11 504 brake shoe is synonymous with reliability

Brembo brake shoes of original equipment quality guarantee the safe and reliable performance of your drum braking system. All Brembo brake shoes are accompanied by a ECE-R90 homologation certificate.

## **Technical specifications**

Rear

| EAN  | code      |
|------|-----------|
| 8432 | 509639863 |

Width Mando 57 mm

Braking system

Parking brake lever lever

**COMPATIBLE VEHICLES** 