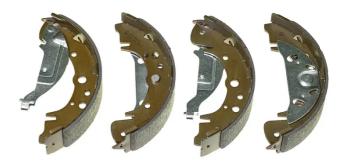

## SHOE S 11 504

The S 11 504 brake shoe is synonymous with reliability

Brembo brake shoes of original equipment quality guarantee the safe and reliable performance of your drum braking system. All Brembo brake shoes are accompanied by a ECE-R90 homologation certificate.

## **Technical specifications**

Rear

| EAN  | code      |
|------|-----------|
| 8432 | 509639863 |

Width Mando 57 mm

Braking system

Parking brake lever lever

**COMPATIBLE VEHICLES** 