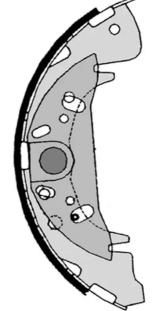

## SHOE S 11 504

The S 11 504 brake shoe is synonymous with reliability

Brembo brake shoes of original equipment quality guarantee the safe and reliable performance of your drum braking system. All Brembo brake shoes are accompanied by a ECE-R90 homologation certificate.

## **Technical specifications**

Rear

| EAN  | code      |
|------|-----------|
| 8432 | 509639863 |

Width Mando 57 mm

Braking system

Parking brake lever lever

**COMPATIBLE VEHICLES** 