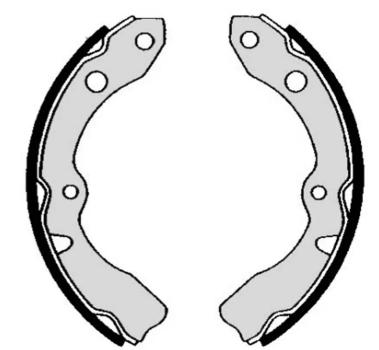

## SHOE S 16 505

The S 16 505 brake shoe is synonymous with reliability

Brembo brake shoes of original equipment quality guarantee the safe and reliable performance of your drum braking system. All Brembo brake shoes are accompanied by a ECE-R90 homologation certificate.

## **Technical specifications**

| EAN code      |  |
|---------------|--|
| 8432509639948 |  |

Width

42 mm

Front and rear

Diameter 200 mm

**COMPATIBLE VEHICLES** 