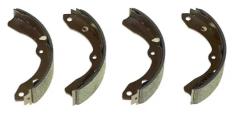

## SHOE S 16 505

The S 16 505 brake shoe is synonymous with reliability

Brembo brake shoes of original equipment quality guarantee the safe and reliable performance of your drum braking system. All Brembo brake shoes are accompanied by a ECE-R90 homologation certificate.

## **Technical specifications**

| EAN code      |  |
|---------------|--|
| 8432509639948 |  |

Width

42 mm

Front and rear

Diameter 200 mm

**COMPATIBLE VEHICLES** 