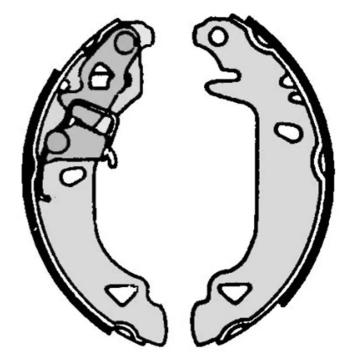

## SHOE S 23 547

The S 23 547 brake shoe is synonymous with reliability

Brembo brake shoes of original equipment quality guarantee the safe and reliable performance of your drum braking system. All Brembo brake shoes are accompanied by a ECE-R90 homologation certificate.

## **Technical specifications**

Rear

| EAN code      |  |
|---------------|--|
| 8432509640180 |  |

Diameter **180** mm

Width 30 mm Braking system **AP Lockheed** 