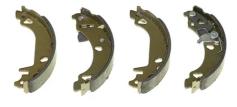

## SHOE S 23 547

The S 23 547 brake shoe is synonymous with reliability

Brembo brake shoes of original equipment quality guarantee the safe and reliable performance of your drum braking system. All Brembo brake shoes are accompanied by a ECE-R90 homologation certificate.

## **Technical specifications**

Rear

| EAN code      |  |
|---------------|--|
| 8432509640180 |  |

Diameter **180** mm

Width 30 mm Braking system **AP Lockheed** 