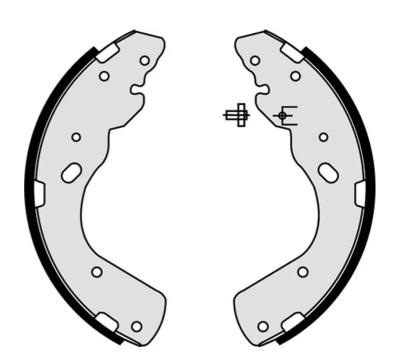

## SHOE S 23 576

## The S 23 576 brake shoe is synonymous with reliability

Brembo brake shoes of original equipment quality guarantee the safe and reliable performance of your drum braking system. All Brembo brake shoes are accompanied by a ECE-R90 homologation certificate.