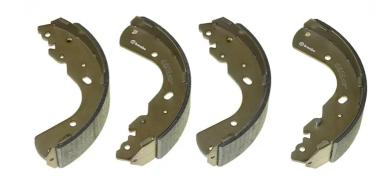

## SHOE S 23 576

## The S 23 576 brake shoe is synonymous with reliability

Brembo brake shoes of original equipment quality guarantee the safe and reliable performance of your drum braking system. All Brembo brake shoes are accompanied by a ECE-R90 homologation certificate.