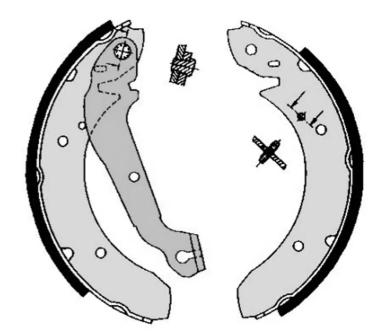

## SHOE S 24 506

## The S 24 506 brake shoe is synonymous with reliability

Brembo brake shoes of original equipment quality guarantee the safe and reliable performance of your drum braking system. All Brembo brake shoes are accompanied by a ECE-R90 homologation certificate.

- ✓ OE-equivalent
- Brembo quality
- ✓ ECE-R90 certificate
- Safety

**57** mm

- ✓ Durability
- With accessories

## **Technical specifications**

| EAN code<br><b>8432509640876</b> | Rear           | Diameter<br>229 mm  |
|----------------------------------|----------------|---------------------|
| Width                            | Braking system | Parking brake lever |