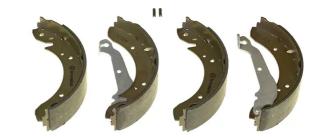

## SHOE S 24 506

## The S 24 506 brake shoe is synonymous with reliability

Brembo brake shoes of original equipment quality guarantee the safe and reliable performance of your drum braking system. All Brembo brake shoes are accompanied by a ECE-R90 homologation certificate.

- ✓ OE-equivalent
- Brembo quality
- ✓ ECE-R90 certificate
- Safety

**57** mm

- ✓ Durability
- With accessories

## **Technical specifications**

| EAN code<br><b>8432509640876</b> | Rear           | Diameter<br>229 mm  |
|----------------------------------|----------------|---------------------|
| Width                            | Braking system | Parking brake lever |