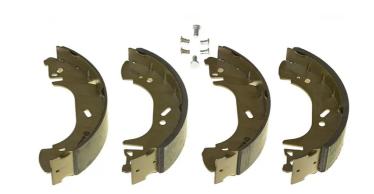

## SHOE S 24 527

## The S 24 527 brake shoe is synonymous with reliability

Brembo brake shoes of original equipment quality guarantee the safe and reliable performance of your drum braking system. All Brembo brake shoes are accompanied by a ECE-R90 homologation certificate.

- ✓ OE-equivalent
- Brembo quality
- ✓ ECE-R90 certificate
- ✓ Safety
- ✓ Durability
- With accessories