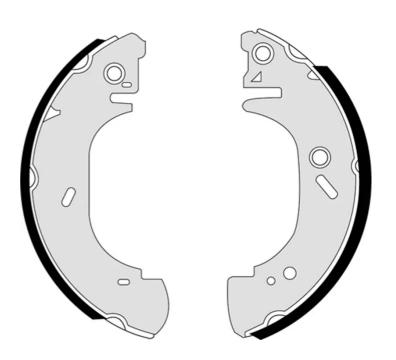

## SHOE S 24 527

## The S 24 527 brake shoe is synonymous with reliability

Brembo brake shoes of original equipment quality guarantee the safe and reliable performance of your drum braking system. All Brembo brake shoes are accompanied by a ECE-R90 homologation certificate.

- ✓ OE-equivalent
- Brembo quality
- ✓ ECE-R90 certificate
- ✓ Safety
- ✓ Durability
- With accessories