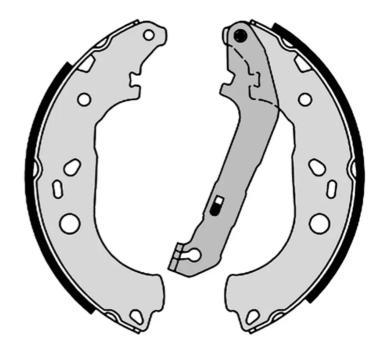

## **Technical specifications**

EAN code

Rear

Diameter

8432509641132

**229** mm

Width

Braking system

Parking brake lever

**42** mm

With handbrake lever

AP Lockheed

**COMPATIBLE VEHICLES** 