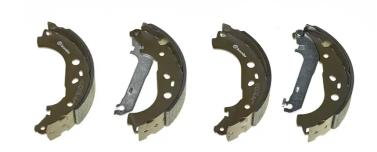

## SHOE S 24 534

## The S 24 534 brake shoe is synonymous with reliability

Brembo brake shoes of original equipment quality guarantee the safe and reliable performance of your drum braking system. All Brembo brake shoes are accompanied by a ECE-R90 homologation certificate.

- ✓ OE-equivalent
- Brembo quality
- ECE-R90 certificate
- Safety
- ✓ Durability