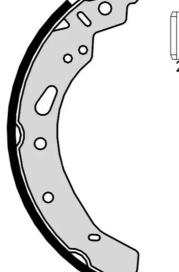

## SHOE S 24 540

## **Technical specifications**

EAN code Rear 8432509641194

**200** mm

Width Braking system **32** mm

**TRW-Lucas** 

Parking brake lever With handbrake lever

Diameter

**COMPATIBLE VEHICLES** 