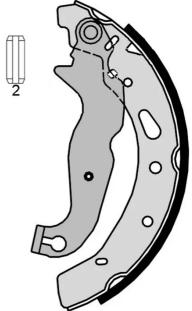

## SHOE S 24 540

## **Technical specifications**

EAN code Rear 8432509641194

**200** mm

Width Braking system **32** mm

**TRW-Lucas** 

Parking brake lever With handbrake lever

Diameter

**COMPATIBLE VEHICLES** 