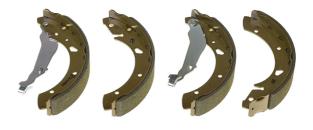

## SHOE **S 28 508**

The S 28 508 brake shoe is synonymous with reliability

Brembo brake shoes of original equipment quality guarantee the safe and reliable performance of your drum braking system. All Brembo brake shoes are accompanied by a ECE-R90 homologation certificate.

## **Technical specifications**

Rear

| EAN           | code |  |
|---------------|------|--|
| 8432509641293 |      |  |

Width TRW 42 mm

Braking system

Parking brake lever With handbrake lever

Diameter

229 mm