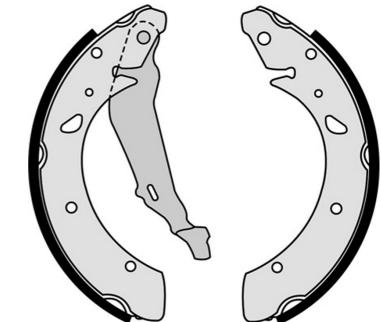

## SHOE **S 28 508**

The S 28 508 brake shoe is synonymous with reliability

Brembo brake shoes of original equipment quality guarantee the safe and reliable performance of your drum braking system. All Brembo brake shoes are accompanied by a ECE-R90 homologation certificate.

## **Technical specifications**

Rear

| EAN           | code |  |
|---------------|------|--|
| 8432509641293 |      |  |

Width TRW 42 mm

Braking system

Parking brake lever With handbrake lever

Diameter

229 mm