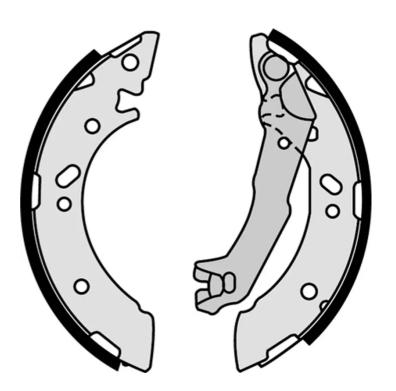

## SHOE S 30 510

## The S 30 510 brake shoe is synonymous with reliability

Brembo brake shoes of original equipment quality guarantee the safe and reliable performance of your drum braking system. All Brembo brake shoes are accompanied by a ECE-R90 homologation certificate.

## **Technical specifications**

Diameter EAN code Rear 8432509641347 180 mm

Width Braking system Mando **32** mm

Parking brake lever With handbrake lever

**COMPATIBLE VEHICLES** 