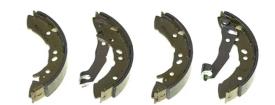

## SHOE S 30 510

## The S 30 510 brake shoe is synonymous with reliability

Brembo brake shoes of original equipment quality guarantee the safe and reliable performance of your drum braking system. All Brembo brake shoes are accompanied by a ECE-R90 homologation certificate.

## **Technical specifications**

Diameter EAN code Rear 8432509641347 180 mm

Width Braking system Mando **32** mm

Parking brake lever With handbrake lever

**COMPATIBLE VEHICLES** 