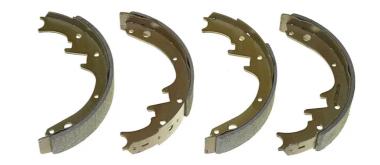

## SHOE S 37 501

## The S 37 501 brake shoe is synonymous with reliability

Brembo brake shoes of original equipment quality guarantee the safe and reliable performance of your drum braking system. All Brembo brake shoes are accompanied by a ECE-R90 homologation certificate.