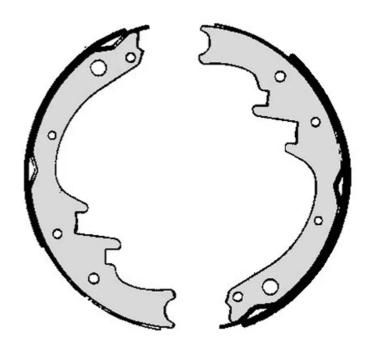

## SHOE S 37 501

## The S 37 501 brake shoe is synonymous with reliability

Brembo brake shoes of original equipment quality guarantee the safe and reliable performance of your drum braking system. All Brembo brake shoes are accompanied by a ECE-R90 homologation certificate.