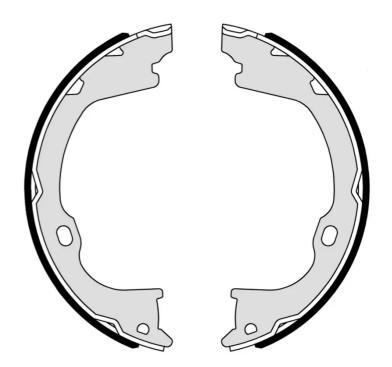

## SHOE S 37 510

## The S 37 510 brake shoe is synonymous with reliability

Brembo brake shoes of original equipment quality guarantee the safe and reliable performance of your drum braking system. All Brembo brake shoes are accompanied by a ECE-R90 homologation certificate.

## **Technical specifications**

EAN code

8432509663271 Rear

Diameter

**205** mm

Width

**32** mm

Туре