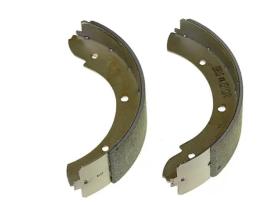

## SHOE S 44 505

## The S 44 505 brake shoe is synonymous with reliability

Brembo brake shoes of original equipment quality guarantee the safe and reliable performance of your drum braking system. All Brembo brake shoes are accompanied by a ECE-R90 homologation certificate.