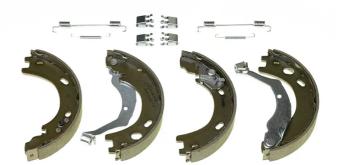

## SHOE S 44 510

The S 44 510 brake shoe is synonymous with reliability

Brembo brake shoes of original equipment quality guarantee the safe and reliable performance of your drum braking system. All Brembo brake shoes are accompanied by a ECE-R90 homologation certificate.

- OE-equivalent
- Brembo quality
- ECE-R90 certificate
- Safety
- Durability
- With accessories