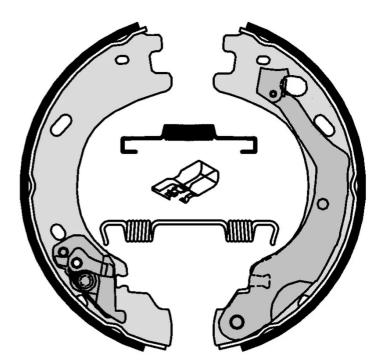

## SHOE S 44 510

The S 44 510 brake shoe is synonymous with reliability

Brembo brake shoes of original equipment quality guarantee the safe and reliable performance of your drum braking system. All Brembo brake shoes are accompanied by a ECE-R90 homologation certificate.

- OE-equivalent
- Brembo quality
- ECE-R90 certificate
- Safety
- Durability
- With accessories

#### **Technical specifications**

| EAN code<br><b>8432509652046</b> | Rear                | Diameter <b>210</b> mm |
|----------------------------------|---------------------|------------------------|
| Width<br><b>30</b> mm            | Parking brake lever |                        |
| Type<br><b>Parking brake</b>     |                     |                        |
|                                  |                     |                        |