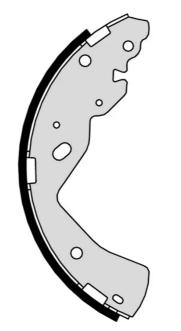

## SHOE S 49 527

The S 49 527 brake shoe is synonymous with reliability

Brembo brake shoes of original equipment quality guarantee the safe and reliable performance of your drum braking system. All Brembo brake shoes are accompanied by a ECE-R90 homologation certificate.

## **Technical specifications**

Rear

EAN code **8432509665350**  Diameter 270 mm

Width

**54** mm

COMPATIBLE VEHICLES