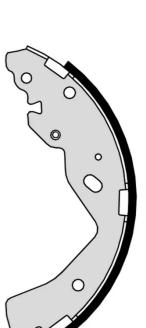

## SHOE S 49 527

The S 49 527 brake shoe is synonymous with reliability

Brembo brake shoes of original equipment quality guarantee the safe and reliable performance of your drum braking system. All Brembo brake shoes are accompanied by a ECE-R90 homologation certificate.

## **Technical specifications**

Rear

EAN code **8432509665350**  Diameter 270 mm

Width

**54** mm

COMPATIBLE VEHICLES