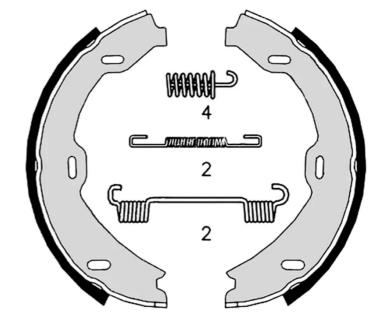

- OE-equivalent
- Brembo quality
- ECE-R90 certificate
- Safety
- Durability
- With accessories

## **Technical specifications**

| EAN code<br><b>8432509642078</b> | Rear                                   | Diameter<br><b>180</b> mm |
|----------------------------------|----------------------------------------|---------------------------|
| Width<br><b>25</b> mm            | Parking brake leve<br>With accessories | r                         |
| Type                             |                                        |                           |

Type Parking brake