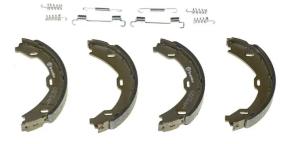

## SHOE S 50 518

The S 50 518 brake shoe is synonymous with reliability

Brembo brake shoes of original equipment quality guarantee the safe and reliable performance of your drum braking system. All Brembo brake shoes are accompanied by a ECE-R90 homologation certificate.

- OE-equivalent
- Brembo quality
- ECE-R90 certificate
- Safety
- Durability
- With accessories