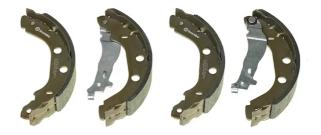

## SHOE S 56 509

The S 56 509 brake shoe is synonymous with reliability

Brembo brake shoes of original equipment quality guarantee the safe and reliable performance of your drum braking system. All Brembo brake shoes are accompanied by a ECE-R90 homologation certificate.

## **Technical specifications**

Rear

| EAN code      |  |
|---------------|--|
| 8432509642672 |  |

Diameter 229 mm

WidthBraking system42 mmBendix

Parking brake lever With handbrake lever

**COMPATIBLE VEHICLES** 