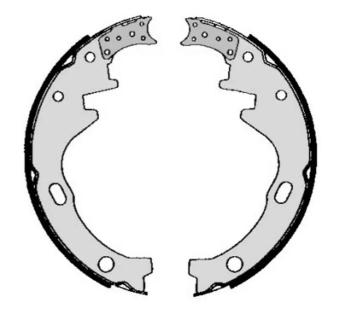

## SHOE S 56 521

## The S 56 521 brake shoe is synonymous with reliability

Brembo brake shoes of original equipment quality guarantee the safe and reliable performance of your drum braking system. All Brembo brake shoes are accompanied by a ECE-R90 homologation certificate.

## **Technical specifications**

Width Braking system **47** mm **Akebono** 