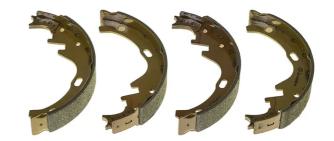

## SHOE S 56 521

## The S 56 521 brake shoe is synonymous with reliability

Brembo brake shoes of original equipment quality guarantee the safe and reliable performance of your drum braking system. All Brembo brake shoes are accompanied by a ECE-R90 homologation certificate.

## **Technical specifications**

Width Braking system **47** mm **Akebono** 