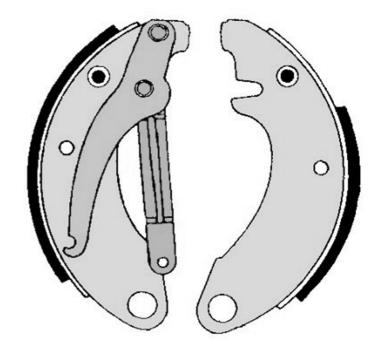

## SHOE S 61 501

## The S 61 501 brake shoe is synonymous with reliability

Brembo brake shoes of original equipment quality guarantee the safe and reliable performance of your drum braking system. All Brembo brake shoes are accompanied by a ECE-R90 homologation certificate.

## **Technical specifications**

Width Braking system

36 mm Citroen Parking brake lever

With handbrake lever

**COMPATIBLE VEHICLES** 