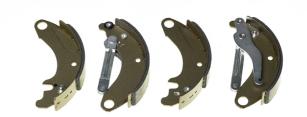

## SHOE S 61 501

## The S 61 501 brake shoe is synonymous with reliability

Brembo brake shoes of original equipment quality guarantee the safe and reliable performance of your drum braking system. All Brembo brake shoes are accompanied by a ECE-R90 homologation certificate.

## **Technical specifications**

Width Braking system

36 mm Citroen Parking brake lever

With handbrake lever

**COMPATIBLE VEHICLES** 