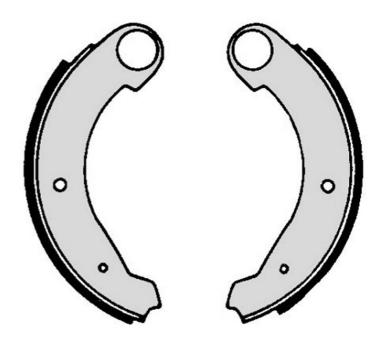

## **SHOE S 61 503**

## The S 61 503 brake shoe is synonymous with reliability

Brembo brake shoes of original equipment quality guarantee the safe and reliable performance of your drum braking system. All Brembo brake shoes are accompanied by a ECE-R90 homologation certificate.

## **Technical specifications**

EAN code **8432509643174** 

Rear

Diameter

**180** mm

Width

Braking system

**34** mm