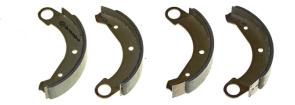

## **SHOE S 61 503**

## The S 61 503 brake shoe is synonymous with reliability

Brembo brake shoes of original equipment quality guarantee the safe and reliable performance of your drum braking system. All Brembo brake shoes are accompanied by a ECE-R90 homologation certificate.

## **Technical specifications**

EAN code **8432509643174** 

Rear

Diameter

**180** mm

Width

Braking system

**34** mm