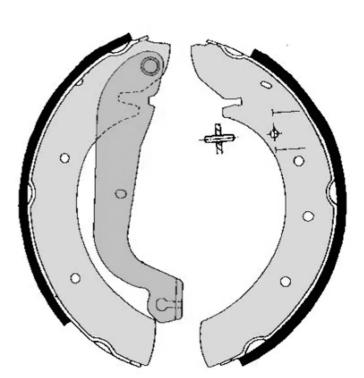

## SHOE S 61 514

The S 61 514 brake shoe is synonymous with reliability

Brembo brake shoes of original equipment quality guarantee the safe and reliable performance of your drum braking system. All Brembo brake shoes are accompanied by a ECE-R90 homologation certificate.

#### **Technical specifications**

| EAN code<br><b>8432509643280</b> | Rear                         | Diameter<br><b>254</b> mm |
|----------------------------------|------------------------------|---------------------------|
| Width<br><b>57</b> mm            | Braking system<br><b>TRW</b> | Parking brake             |