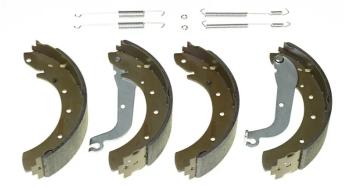

## SHOE S 61 514

The S 61 514 brake shoe is synonymous with reliability

Brembo brake shoes of original equipment quality guarantee the safe and reliable performance of your drum braking system. All Brembo brake shoes are accompanied by a ECE-R90 homologation certificate.

- OE-equivalent
- Brembo quality
- ECE-R90 certificate
- Safety
- Durability
- With accessories