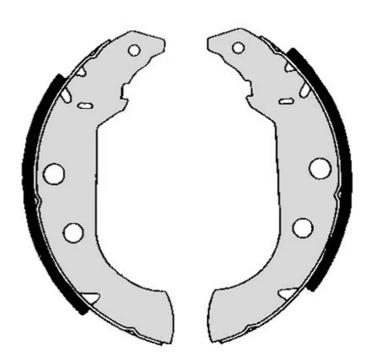

## **SHOE S 61 517**

## The S 61 517 brake shoe is synonymous with reliability

Brembo brake shoes of original equipment quality guarantee the safe and reliable performance of your drum braking system. All Brembo brake shoes are accompanied by a ECE-R90 homologation certificate.

- ✓ OE-equivalent
- ✓ Brembo quality
- ✓ ECE-R90 certificate
- Safety
- ✓ Durability
- With accessories

## **Technical specifications**

| EAN code<br><b>8432509643310</b> | Rear                            | Diameter  229 mm                        |
|----------------------------------|---------------------------------|-----------------------------------------|
| Width 42 mm                      | Braking system<br><b>Bendix</b> | Parking brake lever<br>With accessories |