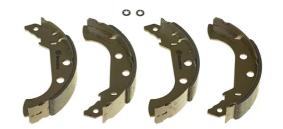

## **SHOE S 61 517**

## The S 61 517 brake shoe is synonymous with reliability

Brembo brake shoes of original equipment quality guarantee the safe and reliable performance of your drum braking system. All Brembo brake shoes are accompanied by a ECE-R90 homologation certificate.

- ✓ OE-equivalent
- ✓ Brembo quality
- ✓ ECE-R90 certificate
- Safety
- ✓ Durability
- With accessories

## **Technical specifications**

| EAN code<br><b>8432509643310</b> | Rear                            | Diameter  229 mm                        |
|----------------------------------|---------------------------------|-----------------------------------------|
| Width 42 mm                      | Braking system<br><b>Bendix</b> | Parking brake lever<br>With accessories |