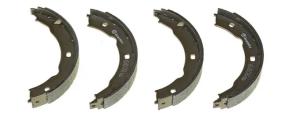

## SHOE S 61 540

## The S 61 540 brake shoe is synonymous with reliability

Brembo brake shoes of original equipment quality guarantee the safe and reliable performance of your drum braking system. All Brembo brake shoes are accompanied by a ECE-R90 homologation certificate.