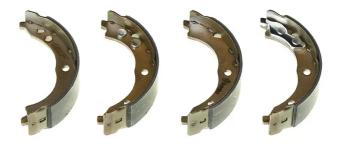

## SHOE S 61 541

The S 61 541 brake shoe is synonymous with reliability

Brembo brake shoes of original equipment quality guarantee the safe and reliable performance of your drum braking system. All Brembo brake shoes are accompanied by a ECE-R90 homologation certificate.