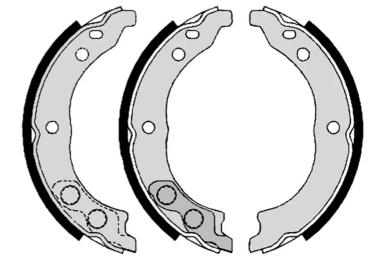

## SHOE S 61 541

The S 61 541 brake shoe is synonymous with reliability

Brembo brake shoes of original equipment quality guarantee the safe and reliable performance of your drum braking system. All Brembo brake shoes are accompanied by a ECE-R90 homologation certificate.