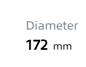

## **Technical specifications**

Rear

EAN code 8432509643143

Width 42 mm

Type Parking brake

COMPATIBLE VEHICLES