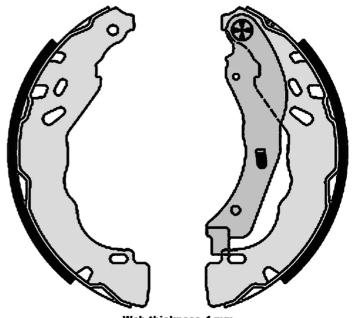

## **Technical specifications**

EAN code
8432509652107

Rear

Diameter
203 mm

Width Parking brake lever

With handbrake lever

Web thickness 4 mm

**COMPATIBLE VEHICLES** 