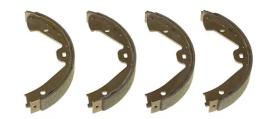

- ✓ OE-equivalent
- Brembo quality
- ECE-R90 certificate
- Safety
- ✓ Durability
- With accessories

Parking brake

## **Technical specifications**

EAN code
8432509651735

Rear

Diameter
210 mm

Width
Parking brake lever
With accessories

Type

**COMPATIBLE VEHICLES** 