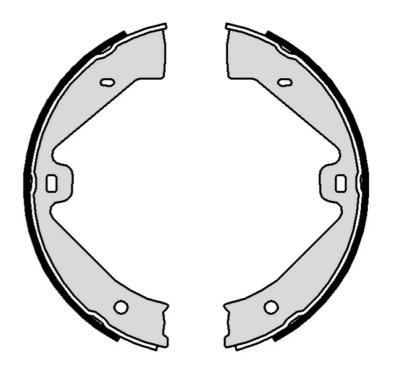

- ✓ OE-equivalent
- Brembo quality
- ECE-R90 certificate
- Safety
- ✓ Durability
- With accessories

Parking brake

## **Technical specifications**

EAN code
8432509651735

Rear

Diameter
210 mm

Width
Parking brake lever
With accessories

Type

**COMPATIBLE VEHICLES** 