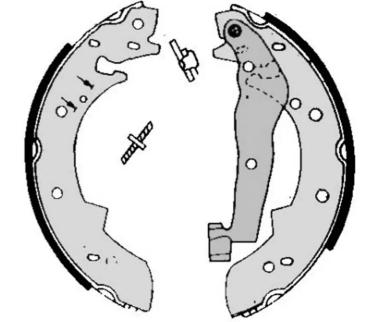

## SHOE **S 68 505**

The S 68 505 brake shoe is synonymous with reliability

Brembo brake shoes of original equipment quality guarantee the safe and reliable performance of your drum braking system. All Brembo brake shoes are accompanied by a ECE-R90 homologation certificate.

## **Technical specifications**

| EAN code      | Rear |
|---------------|------|
| 8432509643709 |      |

Diameter 229 mm

Width **40** mm

Braking system **TRW-Lucas** 

Parking brake lever With handbrake lever