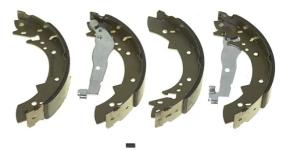

## SHOE **S 68 505**

The S 68 505 brake shoe is synonymous with reliability

Brembo brake shoes of original equipment quality guarantee the safe and reliable performance of your drum braking system. All Brembo brake shoes are accompanied by a ECE-R90 homologation certificate.

## **Technical specifications**

| EAN code      | Rear |
|---------------|------|
| 8432509643709 |      |

Diameter 229 mm

Width **40** mm

Braking system **TRW-Lucas** 

Parking brake lever With handbrake lever