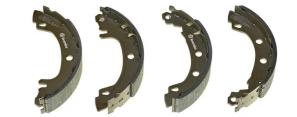

## **SHOE S 68 522**

## The S 68 522 brake shoe is synonymous with reliability

Brembo brake shoes of original equipment quality guarantee the safe and reliable performance of your drum braking system. All Brembo brake shoes are accompanied by a ECE-R90 homologation certificate.