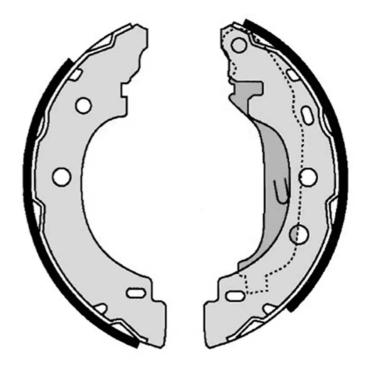

## SHOE S 68 523

## The S 68 523 brake shoe is synonymous with reliability

Brembo brake shoes of original equipment quality guarantee the safe and reliable performance of your drum braking system. All Brembo brake shoes are accompanied by a ECE-R90 homologation certificate.

## **Technical specifications**

Width Braking system
37 mm Bendix Parking brake lever
With handbrake lever

**COMPATIBLE VEHICLES** 