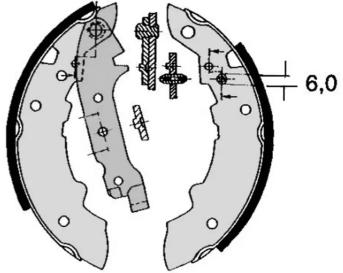

## **Technical specifications**

| EAN code<br><b>8432509643556</b> | Rear                               | Diameter<br><b>180</b> mm | 5 T |
|----------------------------------|------------------------------------|---------------------------|-----|
| Width<br><b>42</b> mm            | Braking system<br><b>TRW-Lucas</b> | Parking brake lever       |     |