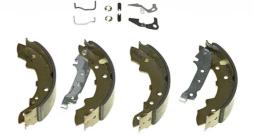

## SHOE S 68 535

The S 68 535 brake shoe is synonymous with reliability

Brembo brake shoes of original equipment quality guarantee the safe and reliable performance of your drum braking system. All Brembo brake shoes are accompanied by a ECE-R90 homologation certificate.

- OE-equivalent
- Brembo quality
- ECE-R90 certificate
- Safety
- Durability
- With accessories