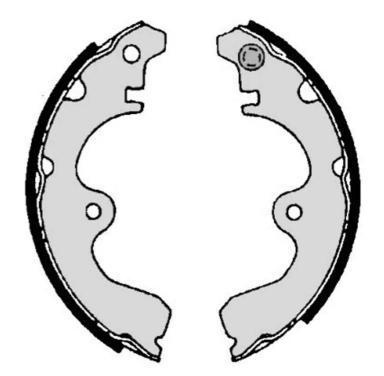

## **SHOE S 83 532**

## The S 83 532 brake shoe is synonymous with reliability

Brembo brake shoes of original equipment quality guarantee the safe and reliable performance of your drum braking system. All Brembo brake shoes are accompanied by a ECE-R90 homologation certificate.

## **Technical specifications**

EAN code **8432509644423** 

Rear

Diameter

180 mm

Width

Braking system

**28** mm