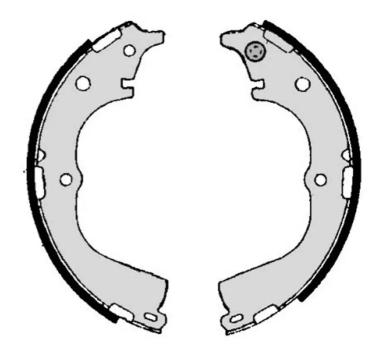

## SHOE S 83 533

## The S 83 533 brake shoe is synonymous with reliability

Brembo brake shoes of original equipment quality guarantee the safe and reliable performance of your drum braking system. All Brembo brake shoes are accompanied by a ECE-R90 homologation certificate.

## **Technical specifications**

EAN code

Rear

8432509644430

Diameter **270** mm

Width

Braking system

**55** mm