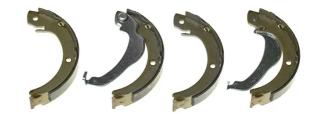

## SHOE S 83 561

## The S 83 561 brake shoe is synonymous with reliability

Brembo brake shoes of original equipment quality guarantee the safe and reliable performance of your drum braking system. All Brembo brake shoes are accompanied by a ECE-R90 homologation certificate.

- ✓ OE-equivalent
- Brembo quality
- ✓ ECE-R90 certificate
- ✓ Safety
- ✓ Durability