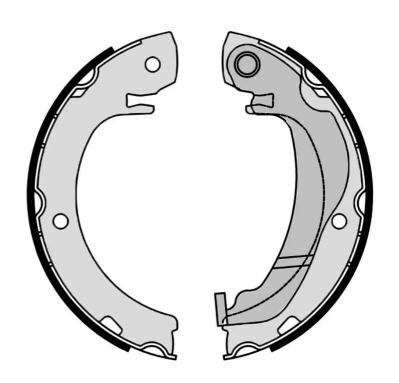

## SHOE S 83 561

## The S 83 561 brake shoe is synonymous with reliability

Brembo brake shoes of original equipment quality guarantee the safe and reliable performance of your drum braking system. All Brembo brake shoes are accompanied by a ECE-R90 homologation certificate.

- ✓ OE-equivalent
- Brembo quality
- ✓ ECE-R90 certificate
- ✓ Safety
- ✓ Durability