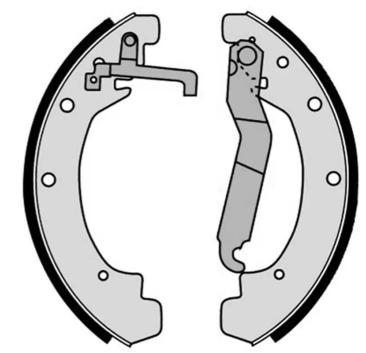

## SHOE S 85 532

The S 85 532 brake shoe is synonymous with reliability

Brembo brake shoes of original equipment quality guarantee the safe and reliable performance of your drum braking system. All Brembo brake shoes are accompanied by a ECE-R90 homologation certificate.

## **Technical specifications**

| EAN code      | Deer |
|---------------|------|
| 8432509644881 | Rear |

Width VAG **66** mm

Braking system

Parking brake lever With handbrake lever

Diameter

270 mm

COMPATIBLE VEHICLES