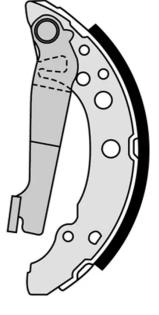

## SHOE S 85 535

The S 85 535 brake shoe is synonymous with reliability

Brembo brake shoes of original equipment quality guarantee the safe and reliable performance of your drum braking system. All Brembo brake shoes are accompanied by a ECE-R90 homologation certificate.

Diameter **180** mm

Parking brake lever With handbrake lever