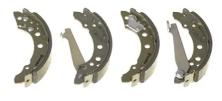

## SHOE S 85 535

The S 85 535 brake shoe is synonymous with reliability

Brembo brake shoes of original equipment quality guarantee the safe and reliable performance of your drum braking system. All Brembo brake shoes are accompanied by a ECE-R90 homologation certificate.

- OE-equivalent
- Brembo quality
- ECE-R90 certificate
- Safety
- Durability