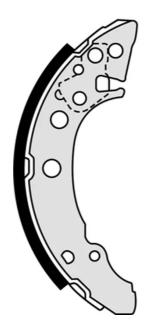

## SHOE S 85 535

The S 85 535 brake shoe is synonymous with reliability

Brembo brake shoes of original equipment quality guarantee the safe and reliable performance of your drum braking system. All Brembo brake shoes are accompanied by a ECE-R90 homologation certificate.

Diameter **180** mm

Parking brake lever With handbrake lever