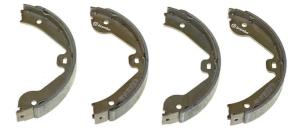

## SHOE S 85 536

The S 85 536 brake shoe is synonymous with reliability

Brembo brake shoes of original equipment quality guarantee the safe and reliable performance of your drum braking system. All Brembo brake shoes are accompanied by a ECE-R90 homologation certificate.

## **Technical specifications**

Rear

EAN code 8432509644928 Width 30 mm

Braking system ATE Diameter

210 mm

Type Parking brake

**COMPATIBLE VEHICLES** 