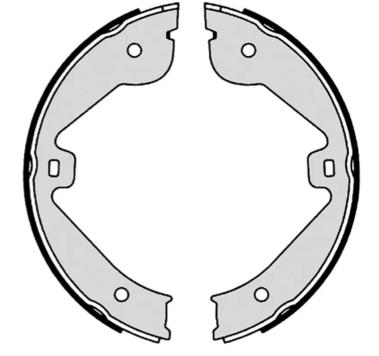

## SHOE S 85 536

The S 85 536 brake shoe is synonymous with reliability

Brembo brake shoes of original equipment quality guarantee the safe and reliable performance of your drum braking system. All Brembo brake shoes are accompanied by a ECE-R90 homologation certificate.

## **Technical specifications**

Rear

EAN code 8432509644928 Width 30 mm

Braking system ATE Diameter

210 mm

Type Parking brake

**COMPATIBLE VEHICLES** 