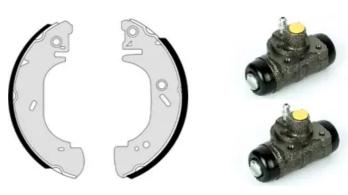

## The H 24 052 shoe kit is synonymous with reliability

The standard Brembo kit is the ideal solution for drum brake maintenance. The kit contains all the components necessary for drum brake maintenance: shoes, brake wheel cylinders, springs, lubricant, and fixing kit.