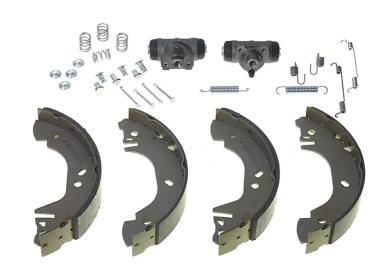

## **SHOE KIT H 24 052**

## The H 24 052 shoe kit is synonymous with reliability

The standard Brembo kit is the ideal solution for drum brake maintenance. The kit contains all the components necessary for drum brake maintenance: shoes, brake wheel cylinders, springs, lubricant, and fixing kit.

- ✓ OE-equivalent
- Brembo quality
- ECE-R90 certificate
- ✓ Safety

- Durability
- Quick assembly
- With accessories