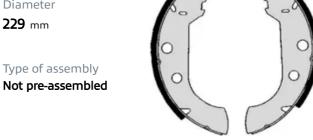

#### **Technical specifications**

| Axle | Diameter      |
|------|---------------|
| Rear | <b>229</b> mm |
|      |               |
|      | -             |

Width Master cylinder diameter Type of as Not pre-a