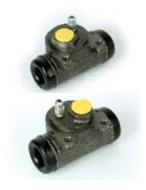

# The H 61 047 shoe kit is synonymous with reliability

The standard Brembo kit is the ideal solution for drum brake maintenance. The kit contains all the components necessary for drum brake maintenance: shoes, brake wheel cylinders, springs, lubricant, and fixing kit.