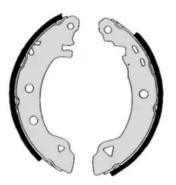

## The H 68 036 shoe kit is synonymous with reliability

The standard Brembo kit is the ideal solution for drum brake maintenance. The kit contains all the components necessary for drum brake maintenance: shoes, brake wheel cylinders, springs, lubricant, and fixing kit.

- ✓ OE-equivalent
- Brembo quality
- ECE-R90 certificate
- Safety
- Durability
- Quick assembly
- With accessories