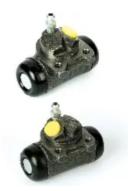

## The H 68 036 shoe kit is synonymous with reliability

The standard Brembo kit is the ideal solution for drum brake maintenance. The kit contains all the components necessary for drum brake maintenance: shoes, brake wheel cylinders, springs, lubricant, and fixing kit.

- ✓ OE-equivalent
- Brembo quality
- ECE-R90 certificate
- Safety
- Durability
- Quick assembly
- With accessories