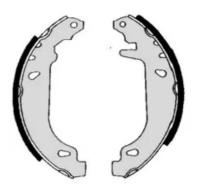

## The H 68 038 shoe kit is synonymous with reliability

The standard Brembo kit is the ideal solution for drum brake maintenance. The kit contains all the components necessary for drum brake maintenance: shoes, brake wheel cylinders, springs, lubricant, and fixing kit.