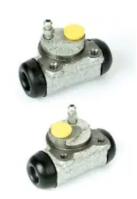

## The H 68 038 shoe kit is synonymous with reliability

The standard Brembo kit is the ideal solution for drum brake maintenance. The kit contains all the components necessary for drum brake maintenance: shoes, brake wheel cylinders, springs, lubricant, and fixing kit.