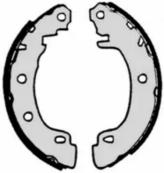

## SHOE KIT H 68 070

The H 68 070 shoe kit is synonymous with reliability

The standard Brembo kit is the ideal solution for drum brake maintenance. The kit contains all the components necessary for drum brake maintenance: shoes, brake wheel cylinders, springs, lubricant, and fixing kit.

- ✓ OE-equivalent
- Brembo quality
- ECE-R90 certificate
- Safety
- Durability
- Quick assembly
- With accessories