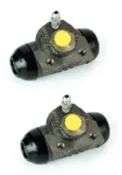

## SHOE KIT H 68 070

The H 68 070 shoe kit is synonymous with reliability

The standard Brembo kit is the ideal solution for drum brake maintenance. The kit contains all the components necessary for drum brake maintenance: shoes, brake wheel cylinders, springs, lubricant, and fixing kit.