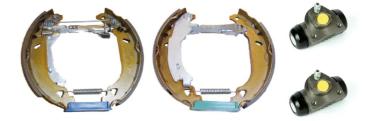

## SHOE KIT K 23 024

The K 23 024 shoe kit is synonymous with reliability

The Brembo Kit & Fit is the ideal solution for the maintenance of drum brakes: everything you need for quick and efficient servicing is supplied in a single preassembled package, all with guaranteed Brembo quality. The kit contains all the components necessary for drum brake maintenance: shoes, brake wheel cylinders, springs, lubricant, and fixing kit.

## **Technical specifications**

| EAN code<br><b>8020584075203</b> | Axle<br><b>Rear</b>                         | Diameter<br><b>180</b> mm                |
|----------------------------------|---------------------------------------------|------------------------------------------|
| Width <b>32</b> mm               | Master cylinder<br>diameter<br><b>22</b> mm | Type of assembly<br><b>Pre-assembled</b> |
| Braking system                   | Brake proportioning                         |                                          |