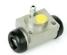

## The K 23 069 shoe kit is synonymous with reliability

The Brembo Kit & Fit is the ideal solution for the maintenance of drum brakes: everything you need for quick and efficient servicing is supplied in a single preassembled package, all with guaranteed Brembo quality. The kit contains all the components necessary for drum brake maintenance: shoes, brake wheel cylinders, springs, lubricant, and fixing kit.

## **Technical specifications**

| EAN code<br><b>8020584077924</b> | Axle<br><b>Rear</b>                         | Diameter<br>228 mm              |
|----------------------------------|---------------------------------------------|---------------------------------|
| Width<br><b>40</b> mm            | Master cylinder<br>diameter<br><b>21</b> mm | Type of assembly  Pre-assembled |
| Braking system  AP Lockheed      | Brake proportioning valve                   | ]                               |