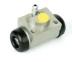

## The K 23 069 shoe kit is synonymous with reliability

The Brembo Kit & Fit is the ideal solution for the maintenance of drum brakes: everything you need for quick and efficient servicing is supplied in a single preassembled package, all with guaranteed Brembo quality. The kit contains all the components necessary for drum brake maintenance: shoes, brake wheel cylinders, springs, lubricant, and fixing kit.

## **Technical specifications**

| EAN code<br><b>8020584077924</b> | Axle<br><b>Rear</b>                         | Diameter<br>228 mm              |
|----------------------------------|---------------------------------------------|---------------------------------|
| Width<br><b>40</b> mm            | Master cylinder<br>diameter<br><b>21</b> mm | Type of assembly  Pre-assembled |
| Braking system  AP Lockheed      | Brake proportioning valve                   | ]                               |