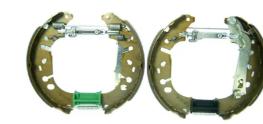

## **SHOE KIT K 23 069**

## The K 23 069 shoe kit is synonymous with reliability

The Brembo Kit & Fit is the ideal solution for the maintenance of drum brakes: everything you need for quick and efficient servicing is supplied in a single preassembled package, all with guaranteed Brembo quality. The kit contains all the components necessary for drum brake maintenance: shoes, brake wheel cylinders, springs, lubricant, and fixing kit.

## **Technical specifications**

| EAN code<br><b>8020584077924</b> | Axle<br><b>Rear</b>                         | Diameter<br>228 mm              |
|----------------------------------|---------------------------------------------|---------------------------------|
| Width<br><b>40</b> mm            | Master cylinder<br>diameter<br><b>21</b> mm | Type of assembly  Pre-assembled |
| Braking system  AP Lockheed      | Brake proportioning valve                   | ]                               |