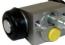

## The K 50 004 shoe kit is synonymous with reliability

The Brembo Kit & Fit is the ideal solution for the maintenance of drum brakes: everything you need for quick and efficient servicing is supplied in a single preassembled package, all with guaranteed Brembo quality. The kit contains all the components necessary for drum brake maintenance: shoes, brake wheel cylinders, springs, lubricant, and fixing kit.

## **Technical specifications**

| EAN code                       | Axle                                        | Diameter                       |
|--------------------------------|---------------------------------------------|--------------------------------|
| 8020584075784                  | Rear                                        | <b>180</b> mm                  |
| Width <b>42</b> mm             | Master cylinder<br>diameter<br><b>17</b> mm | Type of assembly Pre-assembled |
| Braking system<br><b>Lucas</b> | Brake proportioning valve                   | 9                              |