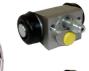

## The K 50 004 shoe kit is synonymous with reliability

The Brembo Kit & Fit is the ideal solution for the maintenance of drum brakes: everything you need for quick and efficient servicing is supplied in a single preassembled package, all with guaranteed Brembo quality. The kit contains all the components necessary for drum brake maintenance: shoes, brake wheel cylinders, springs, lubricant, and fixing kit.

## **Technical specifications**

| EAN code                       | Axle                                        | Diameter                       |
|--------------------------------|---------------------------------------------|--------------------------------|
| 8020584075784                  | Rear                                        | <b>180</b> mm                  |
| Width <b>42</b> mm             | Master cylinder<br>diameter<br><b>17</b> mm | Type of assembly Pre-assembled |
| Braking system<br><b>Lucas</b> | Brake proportioning valve                   | 9                              |