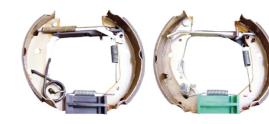

## **SHOE KIT K 50 004**

## The K 50 004 shoe kit is synonymous with reliability

The Brembo Kit & Fit is the ideal solution for the maintenance of drum brakes: everything you need for quick and efficient servicing is supplied in a single preassembled package, all with guaranteed Brembo quality. The kit contains all the components necessary for drum brake maintenance: shoes, brake wheel cylinders, springs, lubricant, and fixing kit.

- ✓ OE-equivalent
- Brembo quality
- ✓ ECE-R90 certificate
- Safety
- ✓ Durability
- Quick assembly
- ✓ With accessories
- ✓ Pre-Assembled Kit