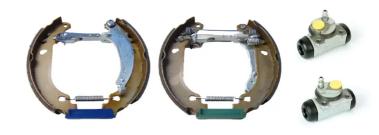

## The K 61 077 shoe kit is synonymous with reliability

The Brembo Kit & Fit is the ideal solution for the maintenance of drum brakes: everything you need for quick and efficient servicing is supplied in a single preassembled package, all with guaranteed Brembo quality. The kit contains all the components necessary for drum brake maintenance: shoes, brake wheel cylinders, springs, lubricant, and fixing kit.

## **Technical specifications**

| EAN code                       | Axle                                        | Diameter                              |
|--------------------------------|---------------------------------------------|---------------------------------------|
| 8020584076460                  | Rear                                        | <b>180</b> mm                         |
| Width<br><b>30</b> mm          | Master cylinder<br>diameter<br><b>21</b> mm | Type of assembly <b>Pre-assembled</b> |
| Braking system<br><b>Bosch</b> | Brake proportioning valve                   | 3                                     |