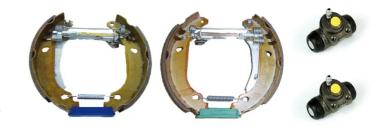

## The K 68 057 shoe kit is synonymous with reliability

The Brembo Kit & Fit is the ideal solution for the maintenance of drum brakes: everything you need for quick and efficient servicing is supplied in a single preassembled package, all with guaranteed Brembo quality. The kit contains all the components necessary for drum brake maintenance: shoes, brake wheel cylinders, springs, lubricant, and fixing kit.

## **Technical specifications**

| EAN code                        | Axle                                        | Diameter                       |
|---------------------------------|---------------------------------------------|--------------------------------|
| 8020584076903                   | Rear                                        | <b>180</b> mm                  |
| Width 42 mm                     | Master cylinder<br>diameter<br><b>21</b> mm | Type of assembly Pre-assembled |
| Braking system<br><b>Bendix</b> | Brake proportionin valve                    | g                              |