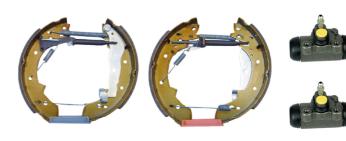

## The K 79 001 shoe kit is synonymous with reliability

The Brembo Kit & Fit is the ideal solution for the maintenance of drum brakes: everything you need for quick and efficient servicing is supplied in a single preassembled package, all with guaranteed Brembo quality. The kit contains all the components necessary for drum brake maintenance: shoes, brake wheel cylinders, springs, lubricant, and fixing kit.