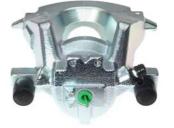

## CALIPER F 00 020

The F 00 020 caliper is synonymous with reliability

Designed to provide the same performance as new calipers, Brembo remanufactured calipers embody an alternative solution to replacing broken or worn parts with new ones. The brake caliper remanufacturing process involves cleaning and applying a surface treatment to the caliper body, and the renewing of all worn internal components with new ones. The final testing at the end of this process guarantees a Brembo certified product.

## **Technical specifications**

| EAN code          | Axle           | Diameter     |
|-------------------|----------------|--------------|
| 8020584546727     | Front          | <b>60</b> mm |
|                   |                |              |
| Number of pistons | Braking system | Position     |
| 1                 | ATE            | Left         |