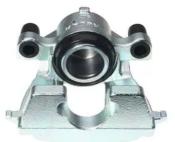

## CALIPER F 00 020

The F 00 020 caliper is synonymous with reliability

Designed to provide the same performance as new calipers, Brembo remanufactured calipers embody an alternative solution to replacing broken or worn parts with new ones. The brake caliper remanufacturing process involves cleaning and applying a surface treatment to the caliper body, and the renewing of all worn internal components with new ones. The final testing at the end of this process guarantees a Brembo certified product.

## **Technical specifications**

| EAN code          | Axle           | Diameter     |
|-------------------|----------------|--------------|
| 8020584546727     | Front          | <b>60</b> mm |
|                   |                |              |
| Number of pistons | Braking system | Position     |
| 1                 | ATE            | Left         |