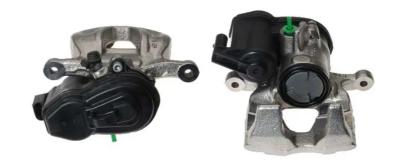

## CALIPER F 00 050

## The F 00 050 caliper is synonymous with reliability

Designed to provide the same performance as new calipers, Brembo remanufactured calipers embody an alternative solution to replacing broken or worn parts with new ones. The brake caliper remanufacturing process involves cleaning and applying a surface treatment to the caliper body, and the renewing of all worn internal components with new ones. The final testing at the end of this process guarantees a Brembo certified product.

## **Technical specifications**

| EAN code          | Axle           | Diameter     |
|-------------------|----------------|--------------|
| 8020584547052     | Rear           | <b>42</b> mm |
|                   |                |              |
| Number of pistons | Braking system | Position     |
| 1                 | TRW            | Left         |